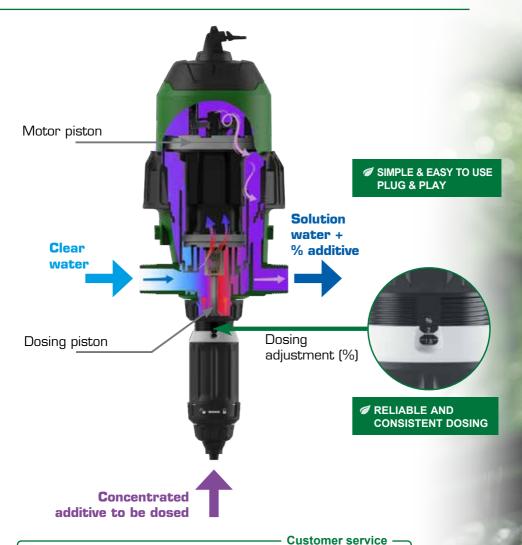

#### THE MOTOR

SIMPLIFIED HYDRAULIC MOTOR

NO METAL PARTS IN THE MOTOR

A REDUCED NUMBER OF PARTS

**ECO DESIGNED** 

PUMP UP the growth!

The Life Cycle Assessment estimates the lifespan of the D6 at 8 years\*

- Inventory of the physical flows of materials and energy associated with human activities throughout the life cycle of products
- Transparency, reliability, continuous improvement, better environmental performance